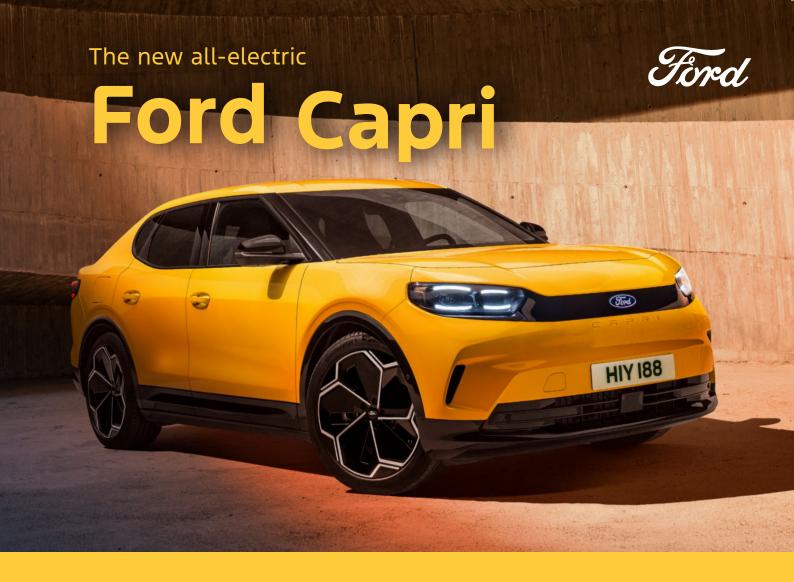

Cool. The sports coupe for the family that will inject some soul into the world of EVs. The legend is back.

Athletic all-electric performance rewires Capri for the EV generation. Sports car acceleration, more than 620 km driving range, <sup>1</sup> fast charging ... and more than 570 litres of boot space. <sup>2</sup> Is this the ultimate car for a getaway?

Past meets future. The original Capri is a cult classic. The new all-electric Capri is the car the iconic sports coupe was destined to become. No other family EV has heritage like this.

Rebellious to its core. You need swagger to pull off Vivid Yellow. And who said a massaging driver's seat couldn't be standard? Or that your touchscreen couldn't slide to reveal secret storage? The new Capri tears up the rulebook.